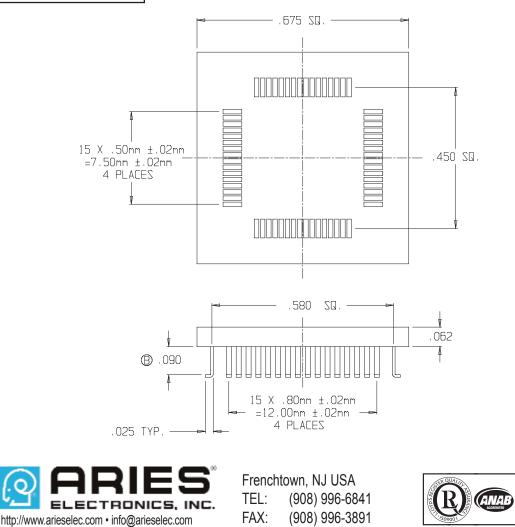

## **64-304121-00** 64 PIN .5MM TQFP TO .8MM QFP ADAPTER

## SPECIFICATIONS:

- Board Material is .062 thick FR-4 with 1 oz. Copper traces, both sides.
- Pins are 301 full hard Stainless Steel.
- Pin plating is 200µ [5.08µm] min. Tin per ASTM B 545 Type 1 or Tin/Lead 90/10 MIL-P-81728 over 100µ {2.54µm] Nickel per SAE-AMS-QQ-N-290.
- Operating temperature = 221°F [105°C]

## ALL DIMENSIONS: INCHES [MILLIMETERS]

All tolerances ± .005 [.13] unless otherwise specified

18068 REV. G

PRINTOUTS OF THIS DOCUMENT MAY BE OUT OF DATE AND SHOULD BE CONSIDERED UNCONTROLLED